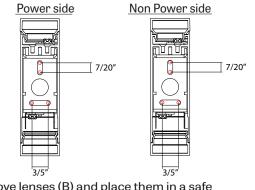

## **IMPORTANT**: Installation instructions are shown with 4ft Fortex 2 and applies to all Fortex 2 sizes

Locate mounting points [\*] on the wall according to the client drawings.

Remove lenses (B) and place them in a safe place.