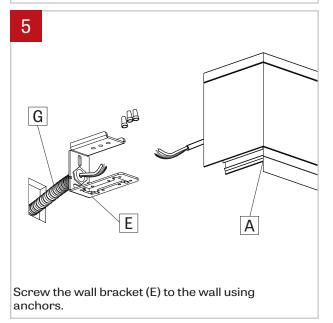

## FORTEX2

## WALL MOUNT - INSTALLATION INSTRUCTIONS

## **IMPORTANT**: Installation instructions are shown with 4ft Fortex 2 and applies to all Fortex 2 sizes



Locate mounting points [\*] on the wall according to the client drawings.







Remove lenses (B) and place them in a safe place.





**NOTE:** Wire dimming conductors as Class 1

Disconnect LED molex connector (C) by taking a pointed object and pressing on the two tabs on the top. Unscrew and remove LED cartridge (D) to get acces to the wall bracket.



www.lumenwerx.com (T) 514-225-4304 (F) 514-931-4862 © All rights are reserved to LumenWerx ULC.

FILE NAME:FORTEX2-WALL-SURFACE-MOUNT-INST

November 12, 2019 Page: 1/2





## WALL MOUNT - INSTALLATION INSTRUCTIONS





www.lumenwerx.com (T) 514-225-4304 (F) 514-931-4862 © All rights are reserved to LumenWerx ULC.

FILE NAME:FORTEX2-WALL-SURFACE-MOUNT-INST

Page: 2 / 2

November 12, 2019