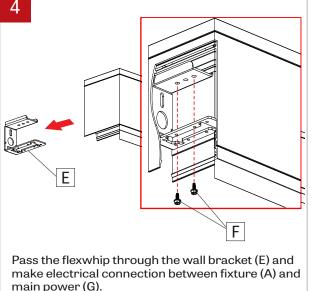

**NOTE:** Wire dimming conductors as Class 1

Disconnect LED molex connector (C) by taking a pointed object and pressing on the two tabs on the top. Unscrew and remove LED cartridge (D) to get acces to the wall bracket.