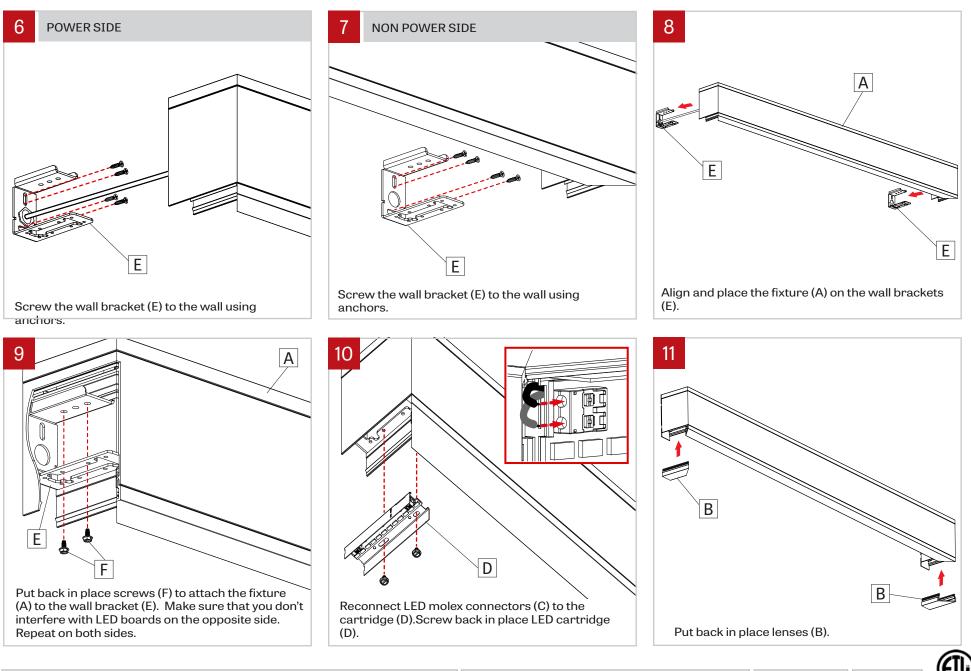

## FORTEX2

## WALL MOUNT - INSTALLATION INSTRUCTIONS

## **IMPORTANT**: Installation instructions are shown with 4ft Fortex 2 and applies to all Fortex 2 sizes



Locate mounting points [\*] on the wall according to the client drawings.







Remove lenses (B) and place them in a safe place.





**NOTE:** Wire dimming conductors as Class 1

Disconnect LED molex connector (C) by taking a pointed object and pressing on the two tabs on the top. Unscrew and remove LED cartridge (D) to get acces to the wall bracket.



www.lumenwerx.com (T) 514-225-4304 (F) 514-931-4862 © All rights are reserved to LumenWerx ULC.

FILE NAME:FORTEX2-WALL-SURFACE-MOUNT-INST

November 12, 2019 Page: 1/2





## WALL MOUNT - INSTALLATION INSTRUCTIONS





www.lumenwerx.com (T) 514-225-4304 (F) 514-931-4862 © All rights are reserved to LumenWerx ULC.

FILE NAME:FORTEX2-WALL-SURFACE-MOUNT-INST

Page: 2 / 2

November 12, 2019