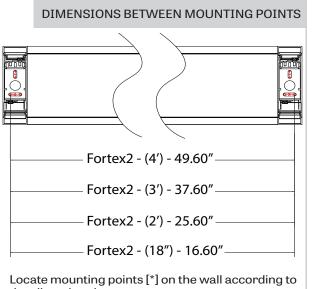

## **IMPORTANT**: Installation instructions are shown with 4ft Fortex 2 and applies to all Fortex 2 sizes

Locate mounting points [\*] on the wall according to the client drawings.

Remove lenses (B) and place them in a safe place.