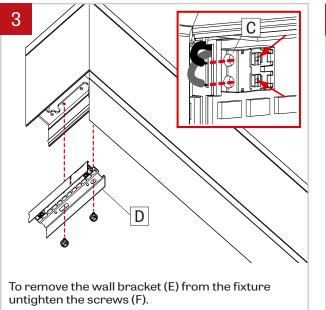

**NOTE:** Wire dimming conductors as Class 1

Disconnect LED molex connector (C) by taking a pointed object and pressing on the two tabs on the top. Unscrew and remove LED cartridge (D) to get acces to the wall bracket.