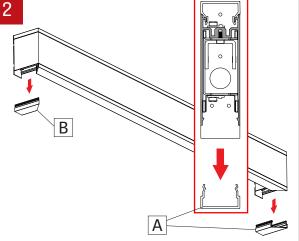

## **IMPORTANT**: Installation instructions are shown with 4ft Fortex 2 and applies to all Fortex 2 sizes

Locate mounting points [\*] on the wall according to the client drawings.

Remove lenses (B) and place them in a safe place.